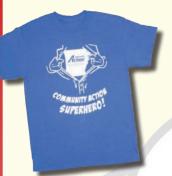

## IT'S NOT TOO LATE TO SAVE THE DAY!

"COMMUNITY ACTION SUPERHERO" T-SHIRTS ARE STILL AVAILABLE!

SHOW OFF YOUR "SECRET IDENTITY" WITH THIS SUPERHERO-THEMED
T-SHIRT FROM THE 2019 ACAAA ANNUAL
CONFERENCE — LET THE WHOLE WORLD
KNOW ABOUT YOUR HIDDEN SUPER POWERS!